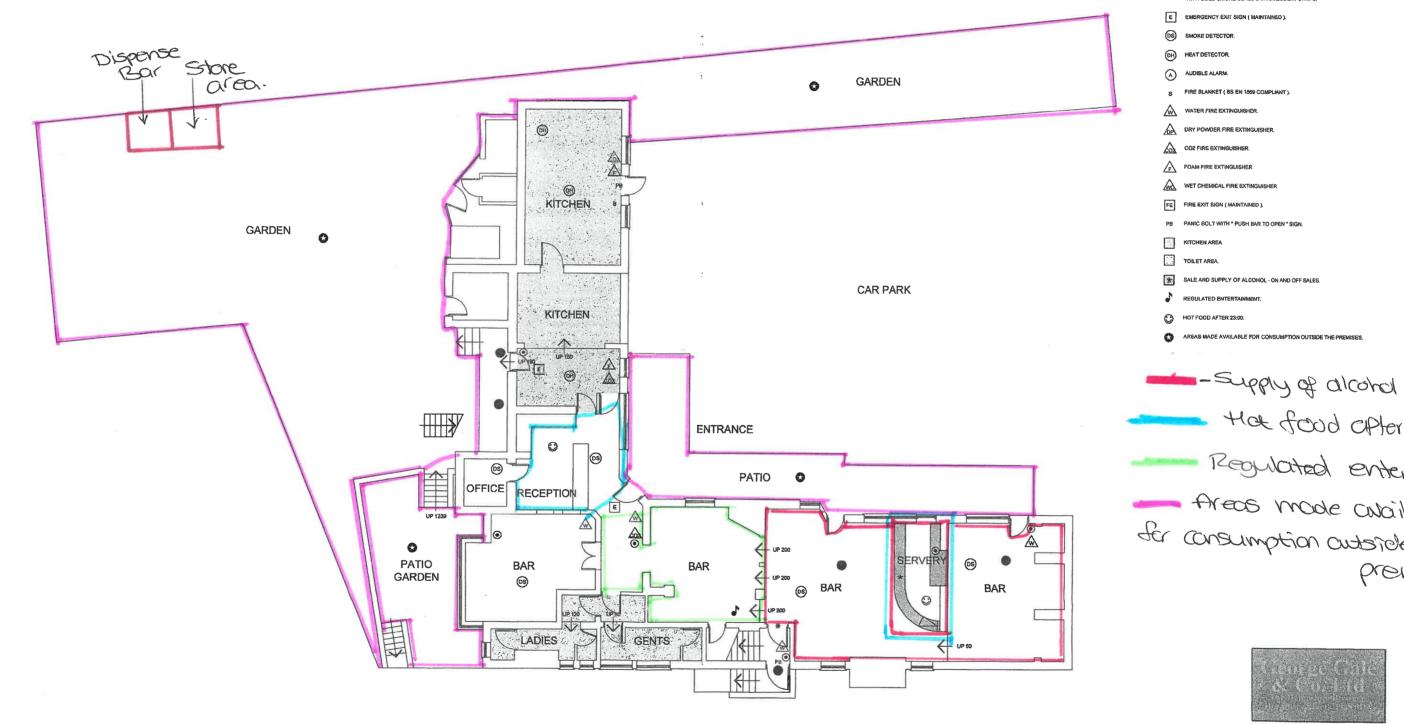

3

**GROUND FLOOR LAYOUT 1:100** 

25

|       | A REAL           |
|-------|------------------|
|       | & Co. Lid        |
| 「な子   |                  |
| 20200 | Premises:        |
|       | The Bull Inn     |
|       | Sonning          |
|       | Title:           |
| I     | Licensed Drawing |
|       | Scale:           |
|       | 1:100            |
|       |                  |

Hot food ofter 23:00 Regulated entertainput Areas made available for consumption outside the promises.

- AREAS MADE AVAILABLE FOR CONSUMPTION OUTSIDE THE PREMISES 0
- 0
- \* SALE AND SUPPLY OF ALCOHOL - ON AND OFF SALES

Y LIGHT ( NOP

EMERGENCY EXIT SIGN ( MAINTAINED

FIRE BLANKET ( BS EN 1869 COMPLIANT

DRY POWDER FIRE EXTINGUISH

E

 $\mathbb{A}$ 

A

 $\Delta$ 

A

FE

DS SMOKE DETECTOR

OH) HEAT DETECTOR. AUDIBLE ALARM.

WATER FIRE EXTIN

CO2 FIRE EXTINGUISH

FOAM FIRE EXTINGUIS

HOUR FIRE RESISTING, SELF CLOSING DOOR & FRAM WITH COLD SMOKE SEALS & INTUMESCENT STRIPS

TOILET AREA

This page is intentionally left blank